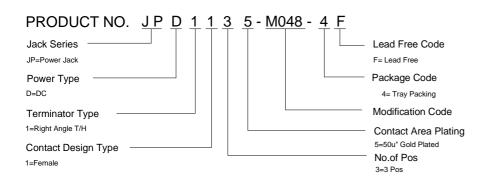

## **SPECIFICATIONS**

#### Mechanical

Mating Force: 1.5Kg max. (3.33Lb) Unmating Force: 0.35Kg min. (0.78Lb)

Durability: 20000 Cycles

#### **Electrical**

**Voltage Rating:** 42 V **Current Rating:** 10A max.

Contact Resistance:  $30m\Omega$  max. (initial)

40mΩ max. (after Life Test)

Dielectric Withstanding Voltage: 150V AC/1min min.

Insulation Resistance:  $100M\Omega$  min.

## **Physical**

Housing: Hi-Temp. Thermoplastic, UL 94V-0 rated

Contact: Copper alloy

**Plating:** See "ORDERING INFORMATION" **Operating Temperature:** -40  $^{\circ}$  to +85  $^{\circ}$ 

# DC Power Jack Connector

JPD Series Right Angle, T/H

3 Pos.



#### **DRAWING**



## ORDERING INFORMATION