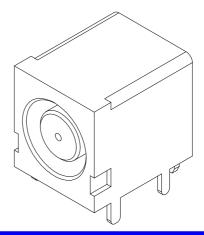

## **SPECIFICATIONS**

#### Mechanical

Mating Force: 1.5Kg max. (3.33Lb) Unmating Force: 0.35Kg min. (0.78Lb)

Durability: 20000 Cycles

#### **Electrical**

**Voltage Rating:** 42 V **Current Rating:** 10A max.

Contact Resistance:  $30m\Omega$  max. (initial)

40mΩ max. (after Life Test)

Dielectric Withstanding Voltage: 150V AC/1min min.

Insulation Resistance:  $100M\Omega$  min.

## **Physical**

Housing: Hi-Temp. Thermoplastic, UL 94V-0 rated

Contact: Copper alloy

**Plating:** See "ORDERING INFORMATION" **Operating Temperature:** -40  $^{\circ}$  to +85  $^{\circ}$ 

# DC Power Jack Connector

JPD Series Right Angle, T/H

3 Pos.



#### **DRAWING**



## ORDERING INFORMATION