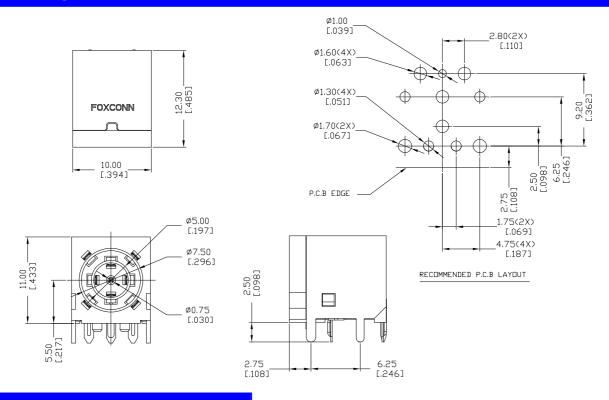

## **SPECIFICATIONS**

#### Mechanical

Mating Force: 1.5Kg max. (3.33Lb) Unmating Force: 0.35Kg min. (0.78Lb)

Durability: 20000 Cycles

#### **Electrical**

**Voltage Rating:** 42 V **Current Rating:** 10A max.

Contact Resistance:  $30m\Omega$  max. (initial)

40mΩ max. (after Life Test)

Dielectric Withstanding Voltage: 150V AC/1min min.

Insulation Resistance:  $100M\Omega$  min.

## **Physical**

Housing: Hi-Temp. Thermoplastic, UL 94V-0 rated

Contact: Copper alloy

**Plating:** See "ORDERING INFORMATION" **Operating Temperature:** -40  $^{\circ}$  to +85  $^{\circ}$ 

# DC Power Jack Connector

JPD Series Right Angle, T/H

3 Pos.



#### **DRAWING**



## ORDERING INFORMATION